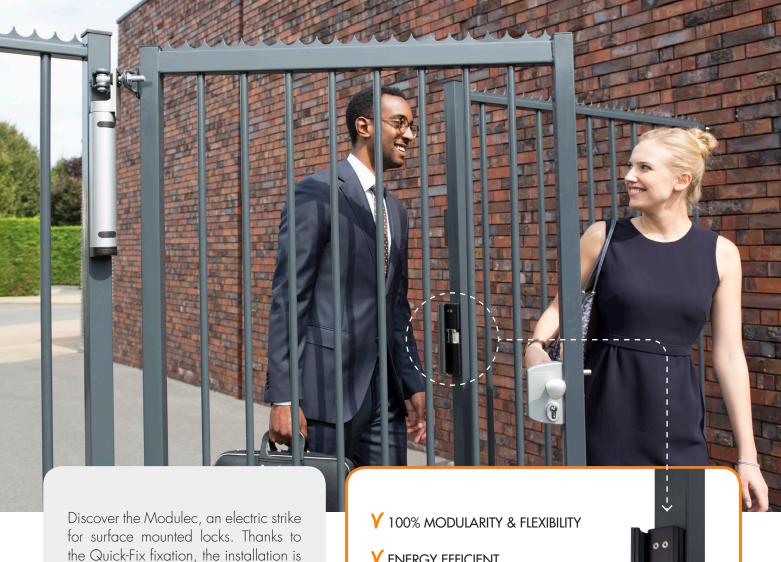

## SURFACE MOUNTED ELECTRIC KEEP

12V - 24V and AC/DC.

very easy and ultra fast. Extra flexibility is guaranteed since the Modulec is

easily interchanged with the SA and SH keeps. Can be connected to both

- Y ENERGY EFFICIENT
- Y EXTRA SECURITY WITH MODULEC SH
- Y EASY & FAST INSTALLATION
- Y EXTRA DEEP LOCKING
- Y EXCELLENT QUALITY

Modulec SA