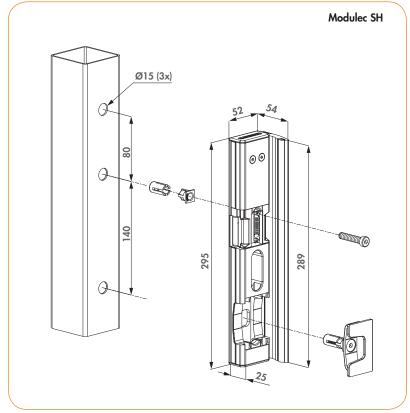

#### **TECHNICAL DRAWINGS**

#### **CHOICE OF 2 VERSIONS**

- Choose the Modulec SA or the Modulec SH with extra security