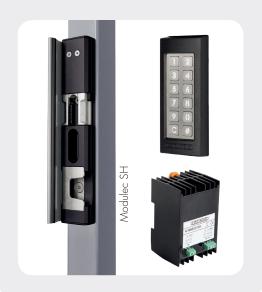

#### **ALL-IN-ONE MODULEC KIT**

- Set with Modulec SA or SH keep, SlimStone keypad and power supply